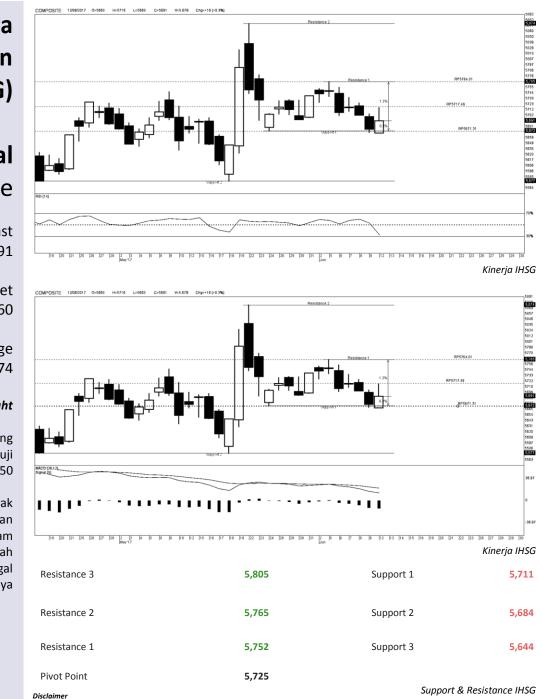

## Indeks Harga Saham Gabungan (IHSG)

## **Signal** Negative

Last 5.691

Target 5.660

52wk Range 4,754 - 5,874

## Highlight

Kinerja harian IHSG cenderung menguat terbatas untuk menguji level *support* pada kisaran 5.650

Potensi IHSG untuk bergerak terbatas tersebut disertai dengan kinerja IHSG yang berada dalam trend pelemahan setelah mengalami koreksi sejak tanggal 22 Mei 2017 sebelumnya